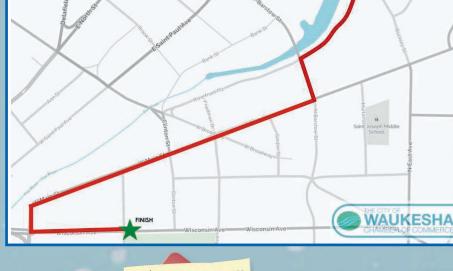

# Waukesha's 56th Annual Christmas Parade Winter Wonderland

SUNDAY, NOVEMBER 18, 2018 4PM

Join Santa and his elves for Waukesha's 56th Annual Christmas parade.

New Parade Route! Starting on Corrina,
Corrina to Barstow and Barstow to Main