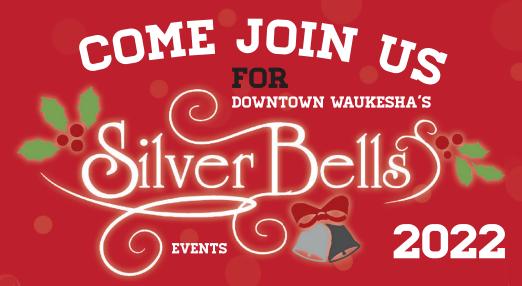

DEC. 2

## HOLIDAY TREE LIGHTING

5:30 PM AT THE ROTUNDA

FOLLOWED BY THE LANTERN STROLL DOWN TO RIVERFRONT PLAZA WHERE THE CITY OF WAUKESHA WILL HOLD THE WALK OF LIGHTS CEREMONY (LIGHTING FRIEDMAN ALLEY, 2 BRIDGES, THE GAZEBO, AND THE OLD BUS STATION).

DEC. 4

### CHRISTMAS PARADE

4:00 PM DOWNTOWN WAUKESHA

Holiday Seasonal

HORSE DRAWN CARRIAGE RIDES / SANTA RUN
CAROLING / ART CRAWL
UGLY SWEATER SATURDAY / PICTURES W/ SANTA
LIVE REINDEER / PHOTOS WITH CUTOUTS
LETTERS TO SANTA / COOKIE TRAY FOR SANTA WORKSHOP