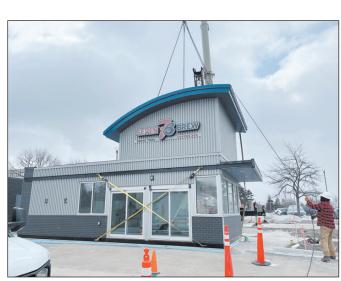

### 7 Brew drops coffee stand in Brookfield

BROOKFIELD — 7 Brew, a drive-thru coffee concept, had construction crews drop a future coffee stand into place on March 18 at 1010 S. Moorland Road.

The brand announced their expansion in Wisconsin with the dropping of the coffee stand on site and said they will be opening more locations in Wisconsin this year. The recently dropped coffee stand is preparing to open in mid-

"7 Brew at its core is about speed, energy and cultivating kindness, and we're excited to bring this rapidly growing brand to the Milwaukee area and Wisconsin," said Tommy

Courtesy of 7 Brew

Construction crews drop 7 Brew, a drive-thru coffee concept,

on site on March 18.

Now, I get to pour that investment back in."

The coffee stand will serve espresso-based coffee, chillers, teas, 7 Energy, sodas and more. For more information, visit http:// bit.ly/3FEa3W9.