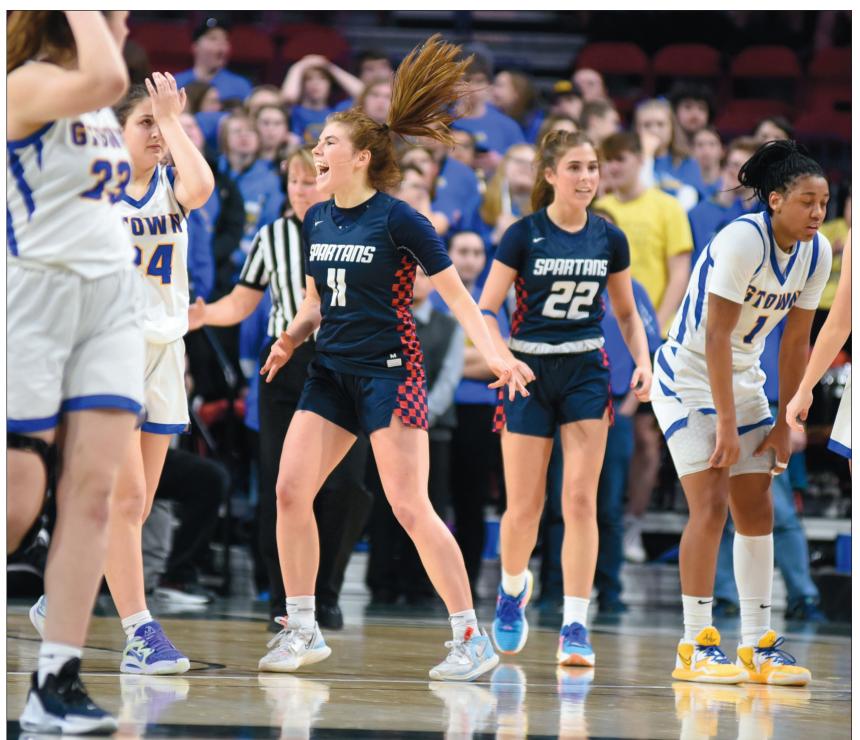

# WHAT A SEASON!

Brookfield East senior Annika Pluemer begins to celebrate near the end of a WIAA Division 1 state semifinal girls basketball game March 10 at the Resch Center in Ashwaubenon. The Spartans won 65-60.

The Spartans came up just short in the WIAA Division 1 state championship game to the Kettle Moraine Lasers, who won 47-40 on March 11.

See more photos on Pages 2 and 3.

Photo by Dave Radcliffe, Freeman Staff