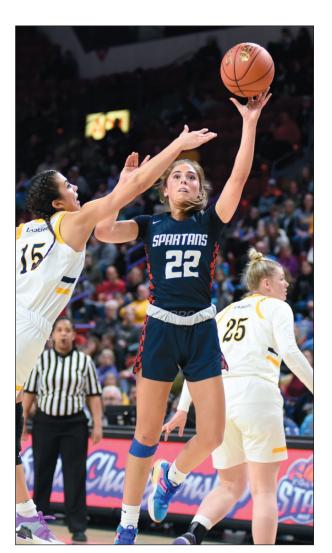

Brookfield East senior guard Annika Pluemer tries to score around Germantown sophomore quard Madeline Jakusz during a WIAA Division 1 state semifinal girls basketball game.

Photos by Dave Radcliffe, Freeman Staff