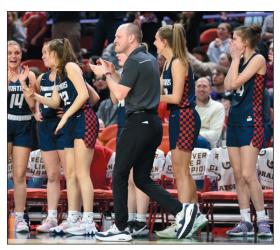

Brookfield East coach Tyler Saxton looks on with a smile near the end of a WIAA Division 1 state semifinal girls basketball game March 10 at the