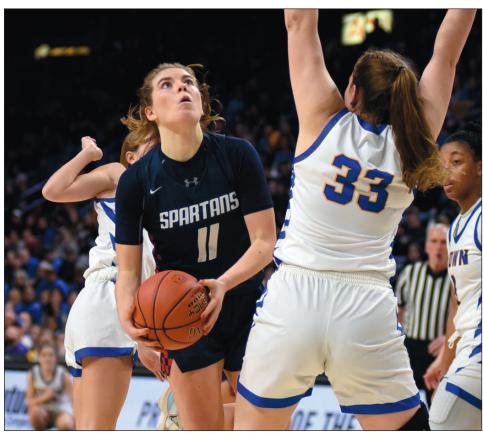

Brookfield East senior forward Maddy McGath shoots a jumper during a WIAA Division 1 state semifinal girls basketball game March 10.

Brookfield East sophomore guard Addison Doyle lines up a 3 during a WIAA Division 1 state semifinal girls basketball game.