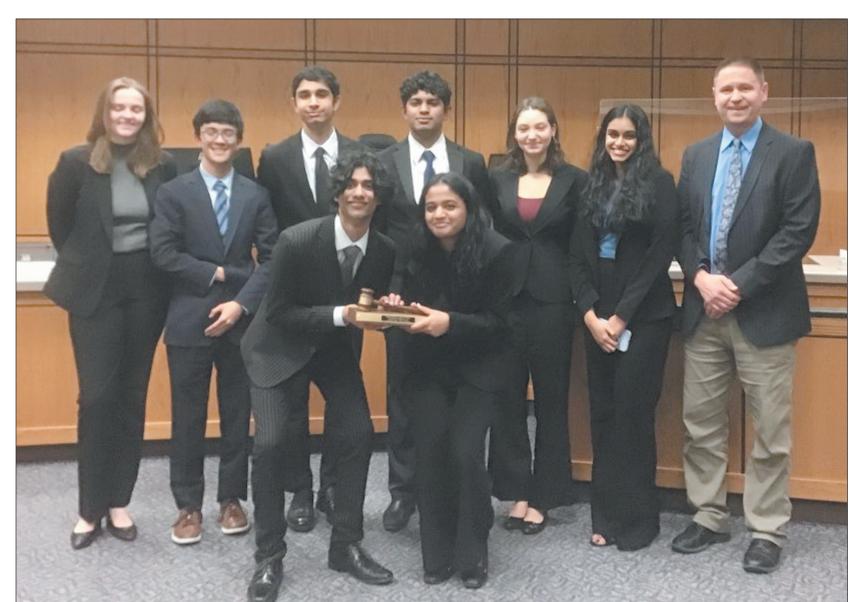

Brookfield Central's Team #1 entry in the Mock Trial State Tournament during the weekend of March 4 in Madison placed third. Pictured in the front row from left to right are Club Captains Swarit Pakala and Sanjana Srinivas. Pictured from left to right in the back row is Alumni Coach Abbey Prudlow, Liem Rao, Ram Vaidhyanathan, Joel Thomas, Gabi Stawski, Akshita Tiramalarju and Coach Jon Vogt.